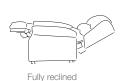

#### **Rise and Recline Options**

The Langdale Riser comes with the following rise and recline options:

# Single Motor - Tilt in Space

Fully reclined

**Dual Motor - Tilt in Space** 

We have a range of alternative mechanisms to adapt the chair to individual need, just ask for details of the other options or refer to our website.