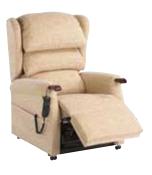

## Suitable for:

Home

Healthcare

Nursing and Residential Homes

Our best selling chair, the Langdale Riser is tailored for luxury and comfort. This chair has a waterfall back with three tiered cushions that can be individually adjusted for comfort. All the back cushions can also be adjusted with additional padding to provide more support.

# **Design Features:**

- A range of rise and recline options
- Padded and upholstered wings
- Right hand side pocket and loop for handset
- Available with complementary furniture
- Choice of fully upholstered scroll arm, or arm with carved wooden knuckle in either light or dark stain.

#### **Comfort Features:**

- Additional filling can be added to cushions to provide improved lumbar support
- Full leg support from a fixed chaise, seat and leg rest
- A range of different seat cushions to meet individual needs
- Also available with removable back and seat chaise covers.