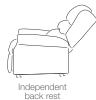

## Suitable for:

Home

Healthcare

Nursing and Residential Homes

Our best selling chair, the Langdale Riser is tailored for luxury and comfort. This chair has a waterfall back with three tiered cushions that can be individually adjusted for comfort. All the back cushions can also be adjusted with additional padding to provide more support.