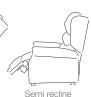

#### **Rise and Recline Options**

The Langdale Riser comes with the following rise and recline options:

# Single Motor - Tilt in Space

Fully reclined

**Dual Motor - Tilt in Space** 

We have a range of alternative mechanisms to adapt the chair to individual need, just ask for details of the other options or refer to our website.