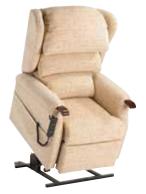

## Suitable for:

Home

Healthcare

Nursing and Residential Homes

Our best selling chair, the Langdale Riser is tailored for luxury and comfort. This chair has a waterfall back with three tiered cushions that can be individually adjusted for comfort. All the back cushions can also be adjusted with additional padding to provide more support.

# **Design Features:**

- A range of rise and recline options
- Padded and upholstered wings
- Right hand side pocket and loop for handset
- Available with complementary furniture
- Choice of fully upholstered scroll arm, or arm with carved wooden knuckle in either light or dark stain.

#### **Rise and Recline Options**

The Langdale Riser comes with the following rise and recline options: