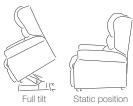

#### **Rise and Recline Options**

The Langdale Riser comes with the following rise and recline options:

# Single Motor - Tilt in Space

Fully reclined

**Dual Motor - Tilt in Space** 

We have a range of alternative mechanisms to adapt the chair to individual need, just ask for details of the other options or refer to our website.