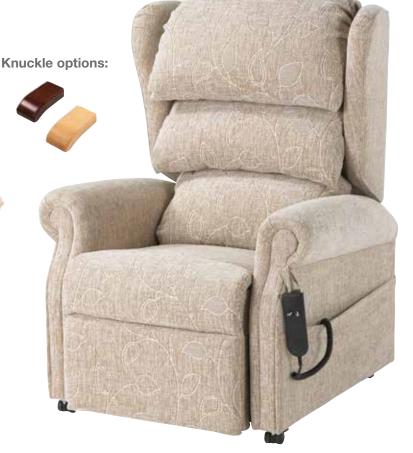

## Suitable for:

Home

Healthcare

Nursing and Residential Homes

Our best selling chair, the Langdale Riser is tailored for luxury and comfort. This chair has a waterfall back with three tiered cushions that can be individually adjusted for comfort. All the back cushions can also be adjusted with additional padding to provide more support.

# **Design Features:**

- A range of rise and recline options
- Padded and upholstered wings
- Right hand side pocket and loop for handset
- Available with complementary furniture
- Choice of fully upholstered scroll arm, or arm with carved wooden knuckle in either light or dark stain.

#### **Comfort Features:**

- Additional filling can be added to cushions to provide improved lumbar support
- Full leg support from a fixed chaise, seat and leg rest
- A range of different seat cushions to meet individual needs
- Also available with removable back and seat chaise covers.